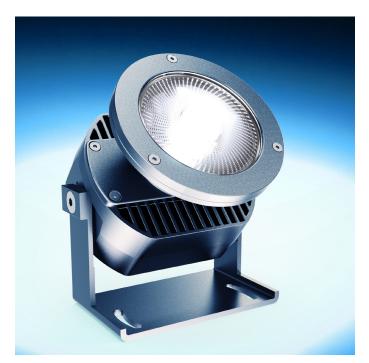

## D 100 IP66 Spotlight with 1 x high-power tunable white LED cluster array comprising of 4 x white-light LEDs, with ultra narrow beam collimator lens

Exterior LED spotlight range with integral LV DC to DC driver or remote AC to DC driver and extremely narrow beam for highly controlled, creative decorative lighting

## **Product description:**

The D 100 IP66 spotlight range was developed for use in architectural, landscape and garden lighting applications, which require powerful, highly controlled lighting effects

Each spotlight comprises of: 1 x high-power tunable white LED cluster array comprising of 4 x white-light LEDs, with ultra narrow collimator lens with 6.7° beam

Up to 10 Watts per spotlight

Rotatable in two axes using the adjustable angle brackets. Other mounting brackets are also available including custom designs to meet project requirements