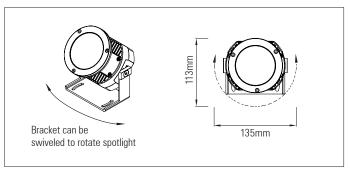

Each spotlight comprises of: 1 x high-power tunable white LED cluster array comprising of 4 x white-light LEDs, with ultra narrow collimator lens with 6.7° beam

Up to 10 Watts per spotlight

Rotatable in two axes using the adjustable angle brackets. Other mounting brackets are also available including custom designs to meet project requirements