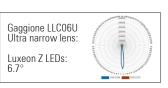

Each spotlight comprises of: 1 x high-power tunable white LED cluster array comprising of 4 x white-light LEDs, with ultra narrow collimator lens with 6.7° beam

Up to 10 Watts per spotlight

Rotatable in two axes using the adjustable angle brackets. Other mounting brackets are also available including custom designs to meet project requirements

## D 100 Tunable White IP66 Class 111

1 x high-power RGBW LED cluster with ultra narrow beam lens Exterior LED spotlight range

Up to 900 Lumens per spotlight with all 4 LEDs on full power

| Product Code                                                                                                                             | IP | LED Type                                                        | Colour Temp. (K)                                                                                                                                       | CRI            | Optics (°)                                                               | Anti-glare Snoot                                                                | Fixing Type                                                                                      | Cover                                                  | Finish                              |
|------------------------------------------------------------------------------------------------------------------------------------------|----|-----------------------------------------------------------------|--------------------------------------------------------------------------------------------------------------------------------------------------------|----------------|--------------------------------------------------------------------------|---------------------------------------------------------------------------------|--------------------------------------------------------------------------------------------------|--------------------------------------------------------|-------------------------------------|
| D 100 IP66 ULTRA<br>NARROW LENS<br>TUNABLE WHITE<br>REMOTE DRIVER<br>D 100 IP66 ULTRA<br>NARROW LENS<br>TUNABLE WHITE<br>INTEGRAL DRIVER | 66 | LUMILEDS:<br>Cluster of<br>4x LUXEON<br>Z LEDs -<br>White light | Specify colour temp. for each of the 4 LEDs in the LED cluster array:  22=2,200k 27=2,700k 30=3,000k 35=3,500k 40=4,000k 50=5,000k 57=5,700k 65=6,500k | 70<br>80<br>90 | Gaggione<br>LLC06U<br>Ultra<br>narrow<br>lens:<br>Luxeon Z<br>LEDs: 6.7° | Cut-angle:<br>0° - 75°<br>(increments<br>of 5°)<br>Height:<br>specify<br>height | Adjustable angle Fixed angle Custom height adjustable angle (specify leg height) Custom solution | Low<br>iron UV<br>block<br>glass<br>UV<br>stable<br>PC | Black<br>White<br>Any RAL<br>colour |