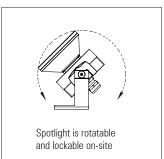

Each spotlight comprises of: 1 x high-power tunable white LED cluster array comprising of 4 x white-light LEDs, with ultra narrow collimator lens with 6.7° beam

Up to 10 Watts per spotlight

Rotatable in two axes using the adjustable angle brackets. Other mounting brackets are also available including custom designs to meet project requirements