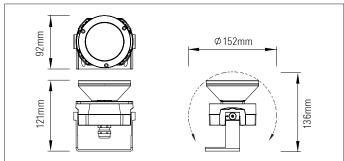

Each spotlight comprises of: 1 x high-power tunable white LED cluster array comprising of 4 x white-light LEDs, with ultra narrow collimator lens with 6.7° beam

Up to 10 Watts per spotlight

Rotatable in two axes using the adjustable angle brackets. Other mounting brackets are also available including custom designs to meet project requirements